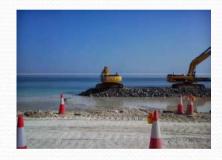

#### Rock works

 Rock and quarry material works for breakwater construction, slope protection, artificial islands and other marine related applications.