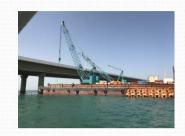

#### Marine Steel works

 Marine specialty steel works, underwater rigging dismantling & assembly, piling works, steel bridges and structures.