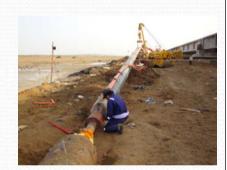

### - Transboring works

- Transboring & horizontal Drilling, vertical boring.

#### - Subsea cables

- Marine Cable spooling, laying, seabed trenching, cable inspection, cut and shunt repair, splicing and jointing.