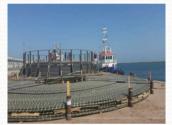

## **Marine Steel works**

#### Marine Steel works

 Marine specialty steel works, underwater rigging dismantling & assembly, piling works, steel bridges and structures.