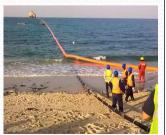

#### - Subsea cables

- Marine Cable spooling, laying, seabed trenching, cable inspection, cut and shunt repair, splicing and jointing.