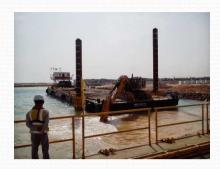

#### Marine dredging works

- Marine dredging from small harbors to big ports, approach channels and all kind of material from silt to hard rock.